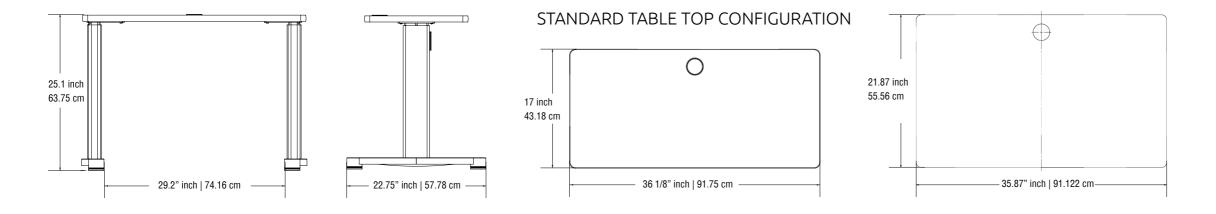

Vertical Range: 25.1" (63.75cm) to 48.42" (123cm)

**Two Position Instrument Table** 

#### Standard Table Top Sizes

Custom table top sizes available upon request.

INSI

H Base Pedestal Table

All tables qualify for ADA credits.