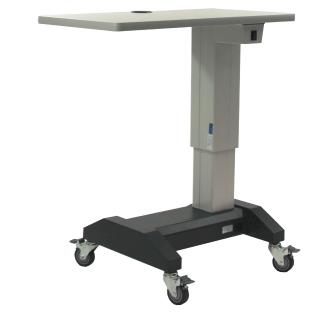

### H BASE Atlas Side Pedestal Table

Table height dimensions with table top included: Lowest position to floor: 28" (71cm) Highest position from floor 35.75" (91cm) Total lift measurement 7.75" (19.5cm)