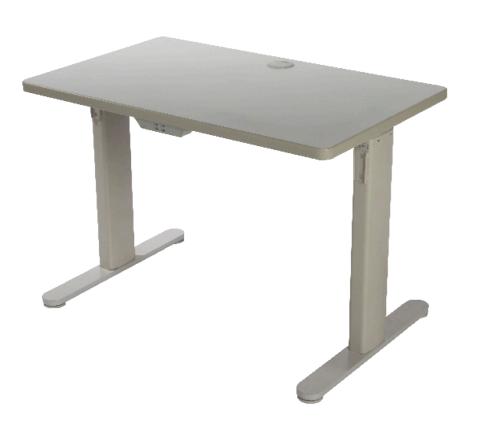

#### H BASE Atlas Center Pedestal Table

### H BASE Atlas Side Pedestal Table

Table height dimensions with table top included: Lowest position to floor: 28" (71cm) Highest position from floor 35.75" (91cm) Total lift measurement 7.75" (19.5cm)