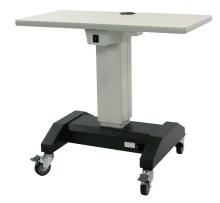

# INSTRUMENT TABLES

# Table Options

## Customized. Accessible.

Choose from a wide range of S4OPTIK table options. Custom sizes and wheelchair accessible tables available – all qualify for ADA credits.



#### H BASE Atlas Center Pedestal Table





### H BASE Atlas Side Pedestal Table





Table height dimensions with table top included: Lowest position to floor: 28" (71cm) Highest position from floor 35.75" (91cm) Total lift measurement 7.75" (19.5cm)

#### Standard Table Top Sizes

Custom table top sizes available upon request.







INSI

H Base Pedestal Table

All tables qualify for ADA credits.



#### U BASE Wheelchair Atlas Table









All tables qualify for ADA credits.

#### Standard Table Top Sizes

Custom table top sizes available upon request.

Table height dimensions with table top included: Lowest position to floor: 28" (71cm) Highest position from floor 35.75" (91cm) Total lift measurement 7.75" (19.5cm)









Save time and space with the S4OPTIK two position instrument table. • Wheelchair accessible • Custo