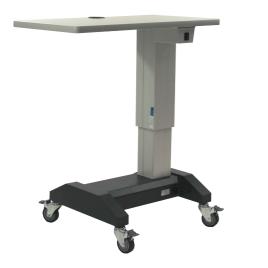

#### U BASE Wheelchair Atlas Table

All tables qualify for ADA credits.

Save time and space with the S4OPTIK two position instrument table. • Wheelchair accessible • Custom table top sizes available upon request • All tables qualify for ADA credits.

All tables qualify for ADA credits.