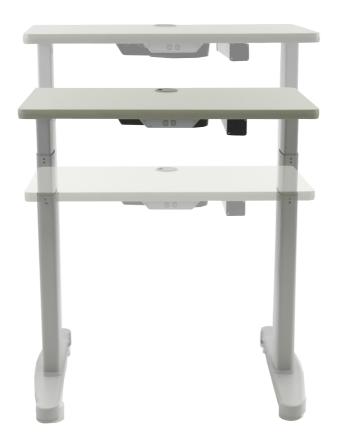

Vertical Range: 25.1" (63.75cm) to 48.42" (123cm)

**Two Position Instrument Table** 

#### **Three Position Instrument Table**

Facilitate up to three instruments with this space-saving table, featuring dual lift and effortless wheelchair accessibility.

All tables qualify for ADA credits.