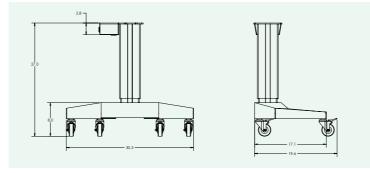

# INSTRUMENT TABLES

# Table Options

## Customized. Accessible.

Choose from a wide range of S4OPTIK table options. Custom sizes and wheelchair accessible tables available – all qualify for ADA credits.



#### H BASE Atlas Center Pedestal Table





### H BASE Atlas Side Pedestal Table





Table height dimensions with table top included: Lowest position to floor: 28" (71cm) Highest position from floor 35.75" (91cm) Total lift measurement 7.75" (19.5cm)

#### Standard Table Top Sizes

Custom table top sizes available upon request.







INSI

H Base Pedestal Table

All tables qualify for ADA credits.



#### U BASE Wheelchair Atlas Table









All tables qualify for ADA credits.

#### Standard Table Top Sizes

Custom table top sizes available upon request.

Table height dimensions with table top included: Lowest position to floor: 28" (71cm) Highest position from floor 35.75" (91cm) Total lift measurement 7.75" (19.5cm)









Save time and space with the S4OPTIK two position instrument table. • Wheelchair accessible • Custom table top sizes available upon request • All tables qualify for ADA credits.

All tables qualify for ADA credits.



Vertical Range: 25.1" (63.75cm) to 48.42" (123cm)



**Two Position Instrument Table** 





#### **Three Position Instrument Table**





Facilitate up to three instruments with this space-saving table, featuring dual lift and effortless wheelchair accessibility.

All tables qualify fo