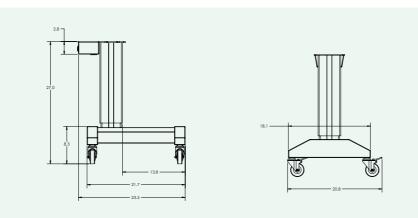

#### H BASE Atlas Center Pedestal Table

### H BASE Atlas Side Pedestal Table

Table height dimensions with table top included: Lowest position to floor: 28" (71cm) Highest position from floor 35.75" (91cm) Total lift measurement 7.75" (19.5cm)