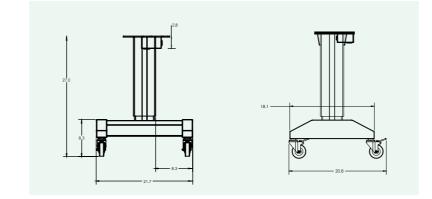

### H BASE Atlas Side Pedestal Table

Table height dimensions with table top included: Lowest position to floor: 28" (71cm) Highest position from floor 35.75" (91cm) Total lift measurement 7.75" (19.5cm)

#### Standard Table Top Sizes

Custom table top sizes available upon request.

Table height dimensions with table top included: Lowest position to floor: 28" (71cm) Highest position from floor 35.75" (91cm) Total lift measurement 7.75" (19.5cm)