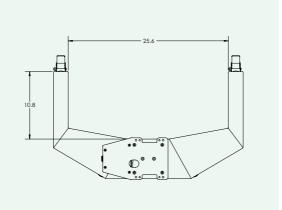

# INSTRUMENT TABLES

# Table Options

## Customized. Accessible.

Choose from a wide range of S4OPTIK table options. Custom sizes and wheelchair accessible tables available – all qualify for ADA credits.



#### H BASE Atlas Center Pedestal Table





### H BASE Atlas Side Pedestal Table





Table height dimensions with table top included: Lowest position to floor: 28" (71cm) Highest position from floor 35.75" (91cm) Total lift measurement 7.75" (19.5cm)

#### Standard Table Top Sizes

Custom table top sizes available upon request.







INSI

H Base Pedestal Table

All tables qualify for ADA credits.



#### U BASE Wheelchair Atlas Table









All tables qualify for ADA credits.

#### Standard Table Top Sizes

Custom table top sizes available upon request.

Table height dimensions with table top included: Lowest position to floor: 28" (71cm) Highest position from floor 35.75" (91cm) Total lift measurement 7.75" (19.5cm)









Save time and space with the S4OPTIK two position instrument table. • Wheelchair accessible • Custom table top sizes available upon request • All tables qualify for ADA credits.

All tables qualify for ADA credits.



Vertical Range: 25.1" (63.75cm) to 48.42" (123cm)



**Two Position Instrument Table** 





#### **Three Position Instrument Table**





Facilitate up to three instruments with this space-saving table, featuring dual lift and effortless wheelchair accessibility.

All tables qualify