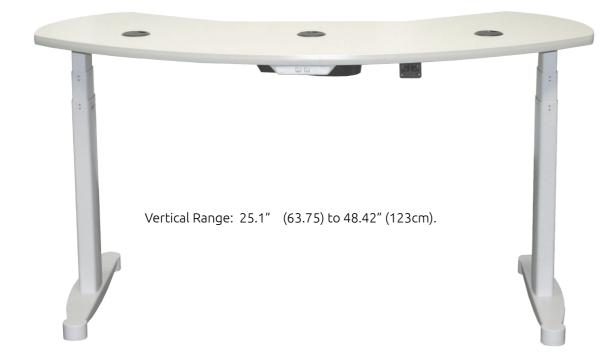

Vertical Range: 25.1" (63.75cm) to 48.42" (123cm)

**Two Position Instrument Table** 

Save time and space with the S4OPTIK two position instrument table. • Wheelchair accessible • Custom table top sizes available upon request • All tables qualify for ADA credits.

All tables qualify for ADA credits.