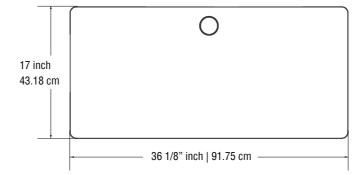

#### Standard Table Top Sizes

Custom table top sizes available upon request.

Table height dimensions with table top included: Lowest position to floor: 28" (71cm) Highest position from floor 35.75" (91cm) Total lift measurement 7.75" (19.5cm)