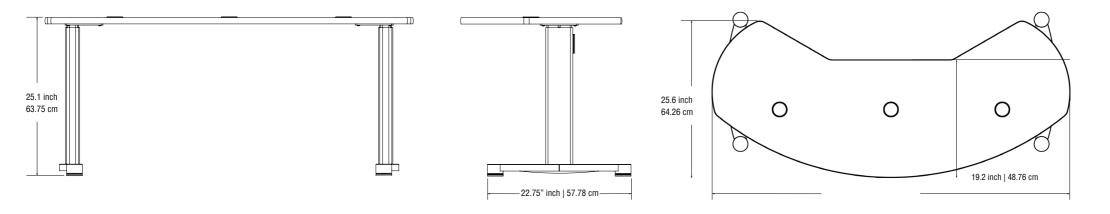

#### **Three Position Instrument Table**

Facilitate up to three instruments with this space-saving table, featuring dual lift and effortless wheelchair accessibility.

All tables qualify for ADA credits.