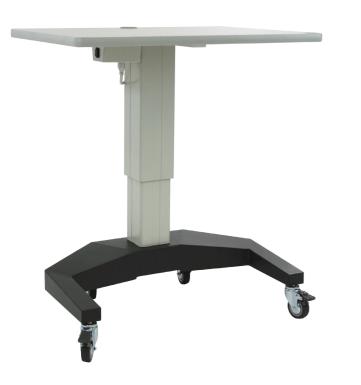

# INSTRUMENT TABLES

# Table Options

## Customized. Accessible.

Choose from a wide range of S4OPTIK table options. Custom sizes and wheelchair accessible tables available – all qualify for ADA credits.



#### H BASE Atlas Center Pedestal Table





### H BASE Atlas Side Pedestal Table





Table height dimensions with table top included: Lowest position to floor: 28" (71cm) Highest position from floor 35.75" (91cm) Total lift measurement 7.75" (19.5cm)

#### Standard Table Top Sizes

Custom table top sizes available upon request.







INSI

H Base Pedestal Table

All tables qualify for ADA credits.



#### U BASE Wheelchair Atlas Table









All tables qualify for ADA credits.

#### Standard Table Top Sizes

Custom table top sizes available upon request.

Table height dimensions with table top included: Lowest position to floor: 28" (71cm) Highest position from floor 35.75" (91cm) Total lift measurement 7.75" (19.5cm)









Save time and space with the S4OPTIK two position instrument table. • Wheelchair accessible • Custom table top sizes available upon request • All tables qualify for ADA credits.

All tables qualify for ADA credits.



Vertical Range: 25.1" (63.75cm) to 48.42" (123cm)



**Two Position Instrument Table** 





#### **Three Position Instrument Table**





Facilitate up to three instruments with this space-saving table, featuring dual lift and effortless wheelchair accessibility.

All tables qualif