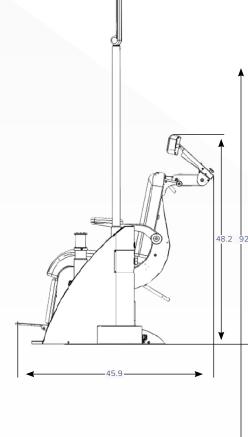

# TECHNICAL SPECIFICATIONS:

Shipping Weight: 461lbs Gross Weight: 401lbs Height Console: 29" Height Pole: 68"