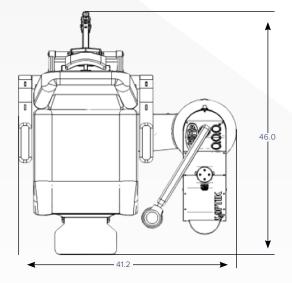

# TECHNICAL SPECIFICATIONS:

Shipping Weight: 461lbs Gross Weight: 401lbs Height Console: 29" Height Pole: 68"