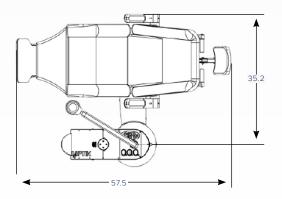

# TECHNICAL SPECIFICATIONS:

Shipping Weight: 461lbs Gross Weight: 401lbs Height Console: 29" Height Pole: 68"