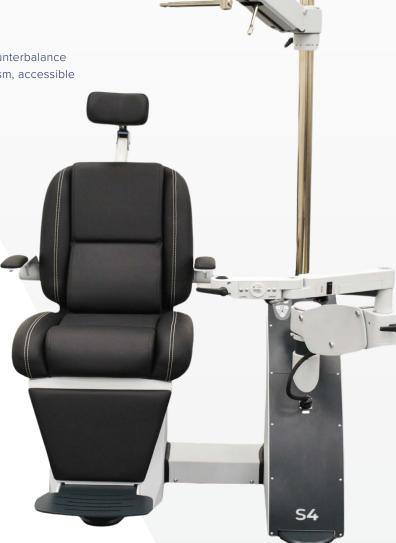

# **CHAIR/STAND COMBOS**

### Optimize space and functionality with a small-footprint combination chair/stand unit.

- Small, space-saving design
- Responsive, powerful hydraulic lift system with sensible height control locations
- Improved headrest design
- Intelligent rotation lock
- Robust footrest and functional armrests

## 2000-CB CHAIR & STAND COMBO (CRADLE TILT RECLINE)

### Chair for convenient, motorized reclining.

- Effortless cradle tilt recline and perfect counterbalance
- One-handed release and control mechanism, accessible