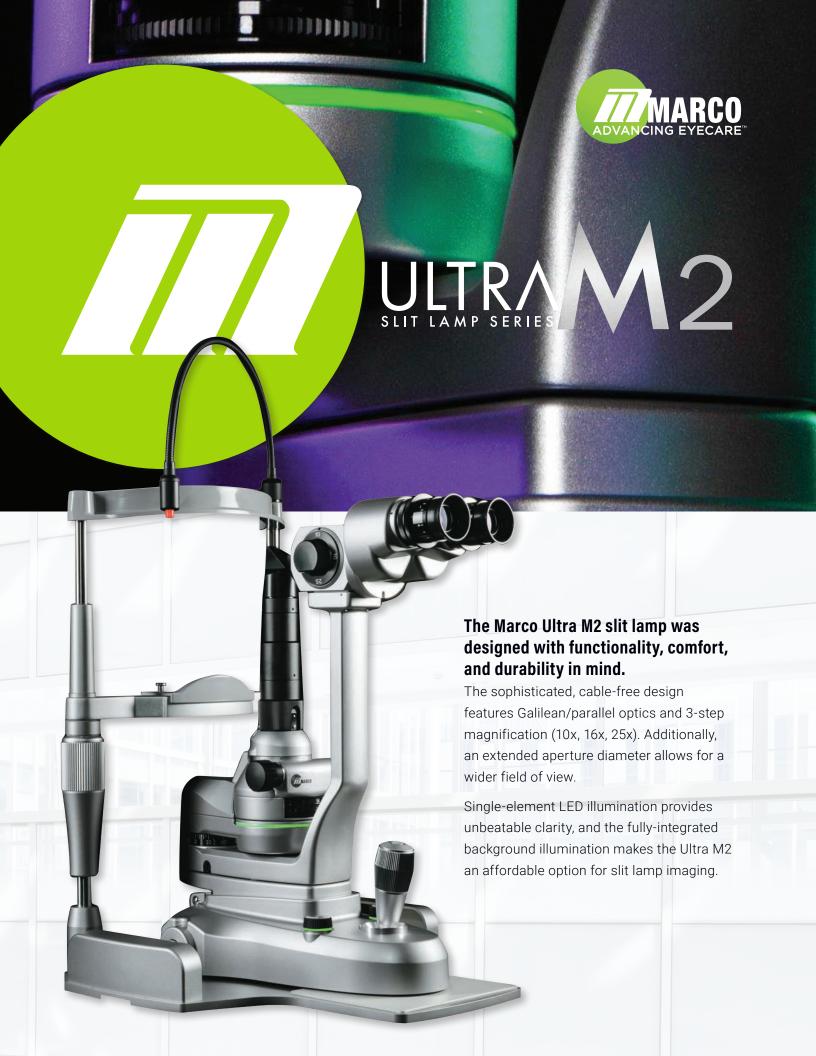

## **PRODUCT FEATURES**

- 3-power parallel/galilean optics (10x, 16x, 25x)
- » Blue, red-free, and blue LED correction light filters
- » Single-element, high-luminance LED illumination
- » Integrated background illumination
- » Cable-free design