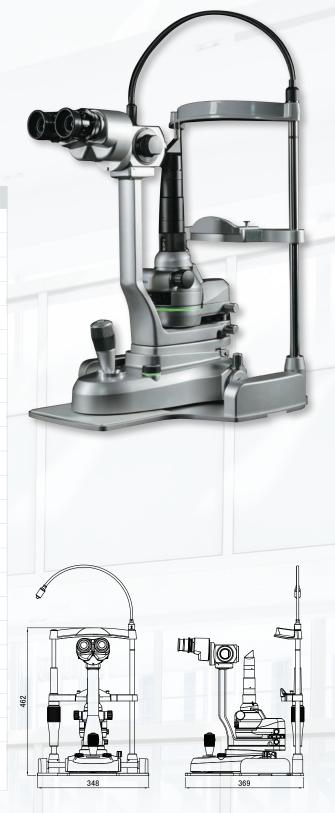

|  | ULTRA M2 TECHNICAL SPECIFICATIONS |                                                       |
|--|-----------------------------------|-------------------------------------------------------|
|  | Type Binocular Stereomicroscope   | Parallel (Galilean)                                   |
|  | Light Source                      | LED                                                   |
|  | Light Source Configuration        | Compact/horizontal                                    |
|  | Background Illumination           | Yes                                                   |
|  | Light Filters                     | Cobalt Blue, Red-free, Blue LED Correction            |
|  | Slit Width                        | 0-14mm continuous variable                            |
|  | Aperture Diaphragm Diameter (Ø)   | 14, 8, 5, 3, 0.3mm                                    |
|  | Total # Power Magnifications      | 3 (10x, 16x, 25x)                                     |
|  | Magnification Change              | 3 Position Rotating Drum                              |
|  | Eye Pieces                        | 16x wide-field, high-eyepoint                         |
|  | Field of View (Ø)                 | 23.3mm, 14mm, 8.8mm                                   |
|  | Interpupillary Adjustment         | 52-82mm                                               |
|  | Diopter Adjustment Range          | (+/-) 7 diopters                                      |
|  | Horizontal Coarse Movement        | 105mm                                                 |
|  | Horizontal Fine Movement          | 15mm                                                  |
|  | Vertical Movement                 | 30mm                                                  |
|  | Fixation Light Source             | Red LED on Flexible Arm                               |
|  | Expanded Patient Chin Rest        | Not standard (option only)                            |
|  | Chin Rest Elevation               | 85mm                                                  |
|  | Power Supply                      | AC100V-240V (+/-10%)                                  |
|  | Power Consumption                 | DC5V 2A                                               |
|  | Weight                            | 11Kg                                                  |
|  | Dimensions/Illustrations          | 462mm h x 348mm w (front)<br>462mm h x 369mm w (side) |