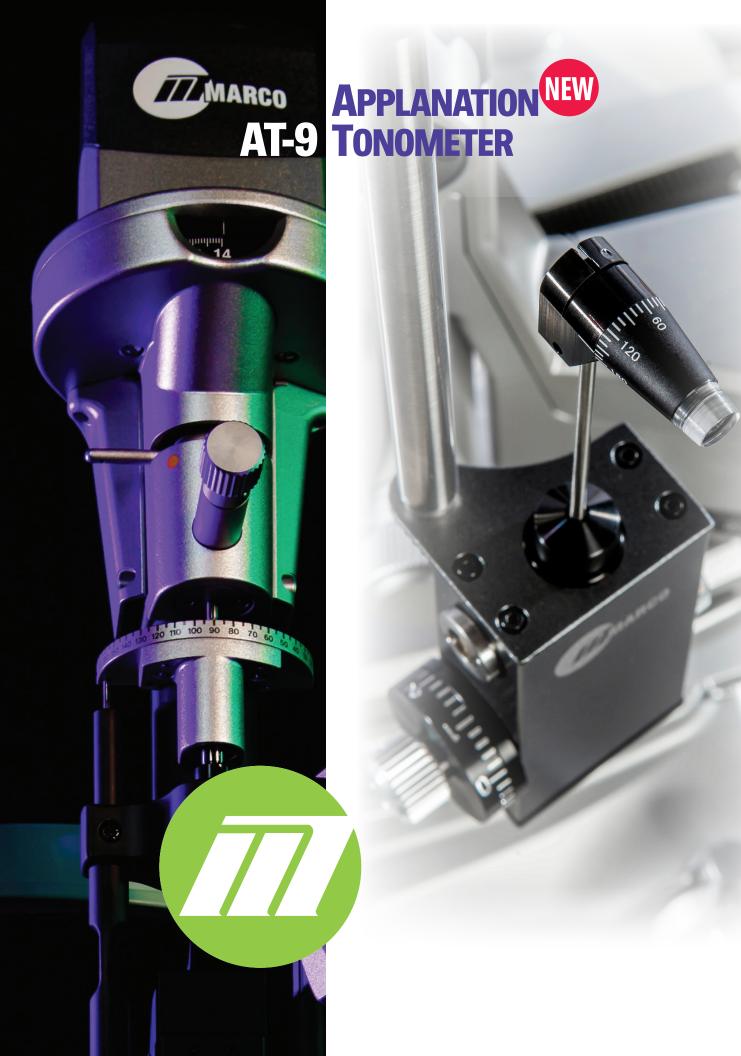

## **MARCO AT-9 TONOMETER SPECIFICATIONS**

| Specifications                           |                                                            |
|------------------------------------------|------------------------------------------------------------|
| Slit Lamp Model                          | Ultra M3, Ultra M5                                         |
| Tonometer Mounts                         | M3 #1688, M5 #1687                                         |
| Measurement method                       | Applanation type (observed with left eye on the slit lamp) |
| Depression Area                          | 7.354mm <sup>2</sup>                                       |
| Diameter of Measurement                  |                                                            |
| Depression Area                          | 3.06mm                                                     |
| Measurement Range                        | 0 ~ 80mmHg                                                 |
| Minimal Scale                            | 2mmHg                                                      |
| Equation for Conversion from mmHg to kpa | 1mmHg = 101325/760Pa = 133.3Pa 100Pa = 0.1kPa              |