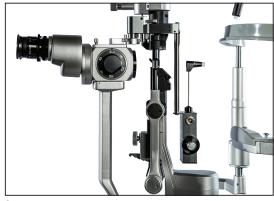

## Check Weight & Check Weight Holder

Two Measuring Prisms Standard

 $Smoother\ rotation\ and\ operation\ allows\ for\ more\ accurate\\ positioning\ and\ approach\ at\ the\ patient\ cornea.$ 