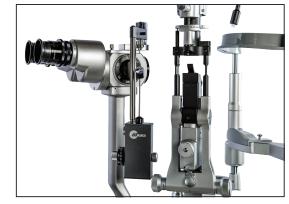

## Check Weight & Check Weight Holder

Two Measuring Prisms Standard

 $Smoother\ rotation\ and\ operation\ allows\ for\ more\ accurate\\ positioning\ and\ approach\ at\ the\ patient\ cornea.$ 