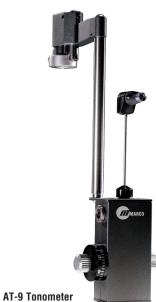

## **MARCO AT-9 TONOMETER SPECIFICATIONS**

| Specifications                           |                                                            |
|------------------------------------------|------------------------------------------------------------|
| Slit Lamp Model                          | Ultra M3, Ultra M5                                         |
| Tonometer Mounts                         | M3 #1688, M5 #1687                                         |
| Measurement method                       | Applanation type (observed with left eye on the slit lamp) |
| Depression Area                          | 7.354mm <sup>2</sup>                                       |
| Diameter of Measurement                  |                                                            |
| Depression Area                          | 3.06mm                                                     |
| Measurement Range                        | 0 ~ 80mmHg                                                 |
| Minimal Scale                            | 2mmHg                                                      |
| Equation for Conversion from mmHg to kpa | 1mmHg = 101325/760Pa = 133.3Pa 100Pa = 0.1kPa              |