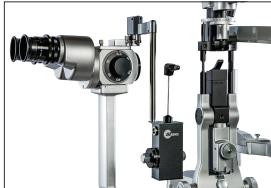

## Check Weight & Check Weight Holder

Two Measuring Prisms Standard

 $Smoother\ rotation\ and\ operation\ allows\ for\ more\ accurate\\ positioning\ and\ approach\ at\ the\ patient\ cornea.$ 