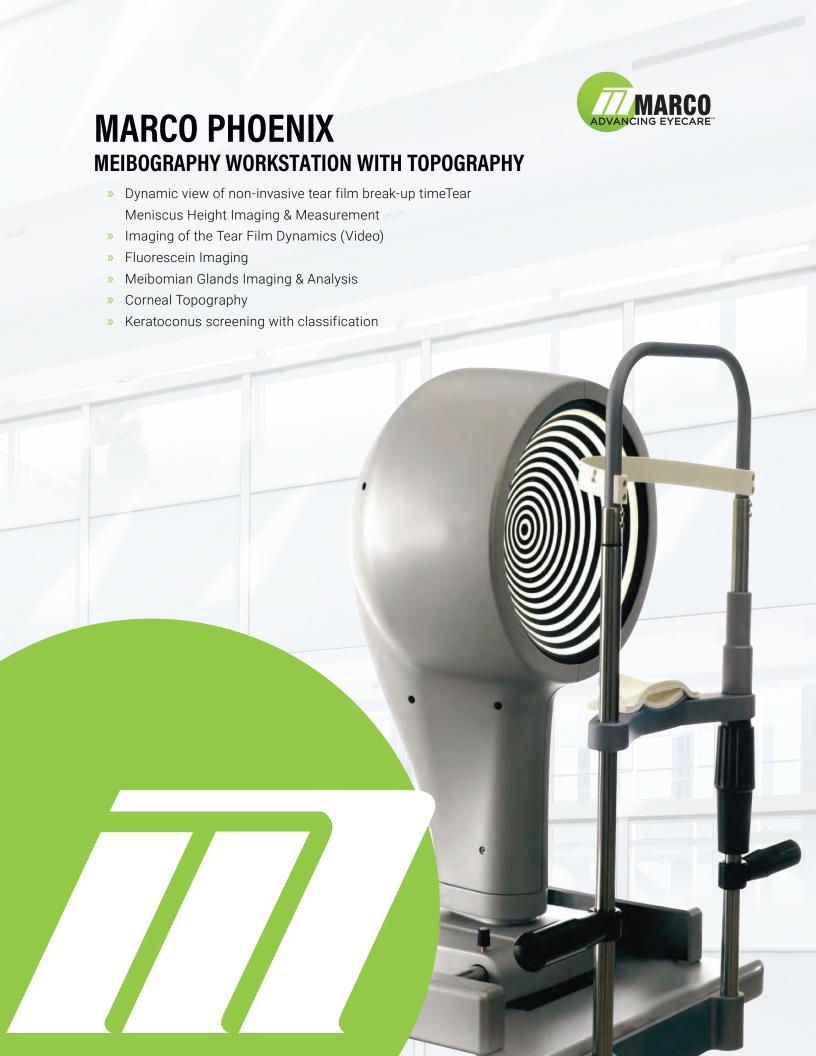

## PHOENIX WORKSTATION SYSTEM SPECIFICATIONS **TECHNICAL DATA Data Transfer** USB3 External power supply 24 VCC. In: 100- 240Vac - 50/60Hz - 0.9-05A Out: 24Vdc -40W Mains power Net cable with C14 socket 515x315x255 mm Dimensions (HxWxD) Weight 6.5 kg Chin rest stroke 70mm Minimum height of the chin cup from the working plan 24 cm 105x110x30 mm Base movement (x,y,z) Working distance 74 mm **LIGHT SOURCES** Placido Placido Fluorescein stimulation LED @470 nm Pupillography and meibography LED @875 nm **TOPOGRAPHY** Placido's disk 24 W x D x H Measured points 6144 Topographic covering (in 43D) 10 mm Accuracy Class A according to UNI EN ISO 19980-2012