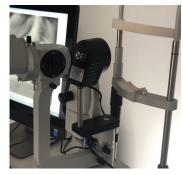

### **FEATURES:**

HIGH-RESOLUTION MEIBOMIAN GLAND IMAGING

0

EFFORTLESSLY MOUNTS TO MOST SLIT LAMPS

EASY, INTUITIVE IMAGING SOFTWARE

PLUGS DIRECTLY INTO YOUR PC USB PORT FOR SIMPLE EMR UPLOAD

Simply mount it on your slit lamp, align, click, and easily save to your EMR or imaging database.

#### **ME-CHECK INCLUDES:**

- High-resolution infrared camera with infrared illumination
- Universal pin mount for slit lamp attachment
- Storage dock
- · PC compatible imaging software
- 9' USB connection cable
- Lid eversion tool